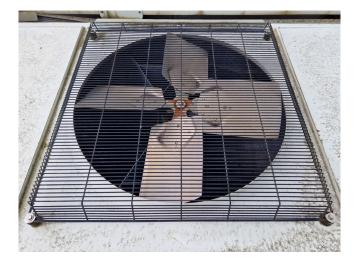

#### Used Goedhart KOAL 76L/5-6P

Used Goedhart KOAL 76L/5-6P. Complete with 5 Leroy Somer LS90S T fans - 50/60 Hz - 0,75/0,90 kW -915/1125 RPM - diameter 760 mm and a total airflow of 85.600 m<sup>3</sup>/h. The current condenser will be converted into a drycooler and the appropriate flanges will be installed. The drycooler has a capacity of 334,3kW with a medium inlet temperature of 50°C and an outlet temperature of 40°C. \*All components of this used condensors will be tested on good working, leak free condition (electro engines), condensing block, bearings. Choosing HOSBV means buying with warranty. We perform a industrial cleaning and rust spots will be covered. Also, we can arrange your shipment.