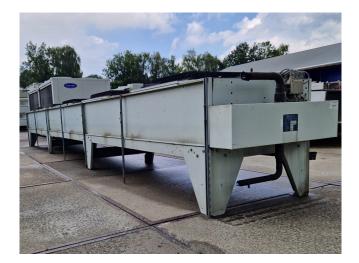

#### Used Goedhart KOAL 76L/5-6P

Used Goedhart KOAL 76L/5-6P. Complete with 5 Leroy Somer LS90S T fans - 50/60 Hz - 0,75/0,90 kW -915/1125 RPM - diameter 760 mm and a total airflow of 85.600 m<sup>3</sup>/h. The current condenser will be converted into a drycooler and the appropriate flanges will be installed. The drycooler has a capacity of 334,3kW with a medium inlet temperature of 50°C and an outlet temperature of 40°C. \*All components of this used condensors will be tested on good working, leak free condition (electro engines), condensing block, bearings. Choosing HOSBV means buying with warranty. We perform a industrial cleaning and rust spots will be covered. Also, we can arrange your shipment.