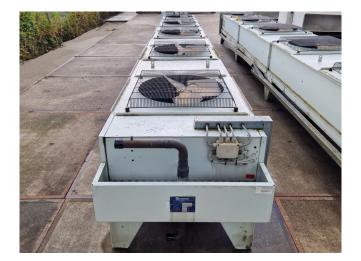

#### Used Goedhart KOAL 76L/5-6P

Used Goedhart KOAL 76L/5-6P. Complete with 5 Leroy Somer LS90S T fans - 50/60 Hz - 0,75/0,90 kW -915/1125 RPM - diameter 760 mm and a total airflow of 85.600 m<sup>3</sup>/h. The current condenser will be converted into a drycooler and the appropriate flanges will be installed. The drycooler has a capacity of 334,3kW with a medium inlet temperature of 50°C and an outlet temperature of 40°C. \*All components of this used condensors will be tested on good working, leak free condition (electro engines), condensing block, bearings. Choosing HOSBV means buying with warranty. We perform a industrial cleaning and rust spots will be covered. Also, we can arrange your shipment.