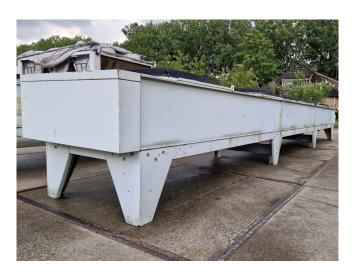

#### Used Goedhart KOAL 76L/5-6P

Used Goedhart KOAL 76L/5-6P. Complete with 5 Leroy Somer LS90S T fans - 50/60 Hz - 0,75/0,90 kW -915/1125 RPM - diameter 760 mm and a total airflow of 85.600 m<sup>3</sup>/h. The current condenser will be converted into a drycooler and the appropriate flanges will be installed. The drycooler has a capacity of 334,3kW with a medium inlet temperature of 50°C and an outlet temperature of 40°C. \*All components of this used condensors will be tested on good working, leak free condition (electro engines), condensing block, bearings. Choosing HOSBV means buying with warranty. We perform a industrial cleaning and rust spots will be covered. Also, we can arrange your shipment.