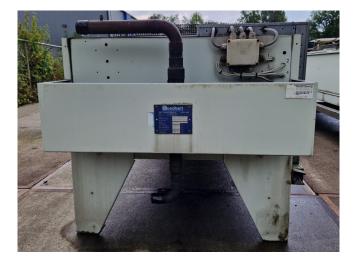

#### Used Goedhart KOAL 76L/5-6P

Used Goedhart KOAL 76L/5-6P. Complete with 5 Leroy Somer LS90S T fans - 50/60 Hz - 0,75/0,90 kW -915/1125 RPM - diameter 760 mm and a total airflow of 85.600 m<sup>3</sup>/h. The current condenser will be converted into a drycooler and the appropriate flanges will be installed. The drycooler has a capacity of 334,3kW with a medium inlet temperature of 50°C and an outlet temperature of 40°C. \*All components of this used condensors will be tested on good working, leak free condition (electro engines), condensing block, bearings. Choosing HOSBV means buying with warranty. We perform a industrial cleaning and rust spots will be covered. Also, we can arrange your shipment.