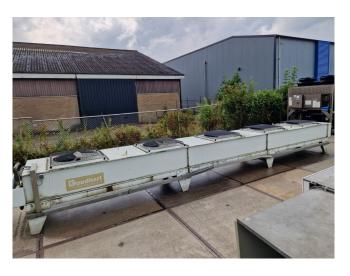

#### Used Goedhart KOAL 76L/5-6P

Used Goedhart KOAL 76L/5-6P. Complete with 5 Leroy Somer LS90S T fans - 50/60 Hz - 0,75/0,90 kW -915/1125 RPM - diameter 760 mm and a total airflow of 85.600 m<sup>3</sup>/h. The current condenser will be converted into a drycooler and the appropriate flanges will be installed. The drycooler has a capacity of 334,3kW with a medium inlet temperature of 50°C and an outlet temperature of 40°C. \*All components of this used condensors will be tested on good working, leak free condition (electro engines), condensing block, bearings. Choosing HOSBV means buying with warranty. We perform a industrial cleaning and rust spots will be covered. Also, we can arrange your shipment.