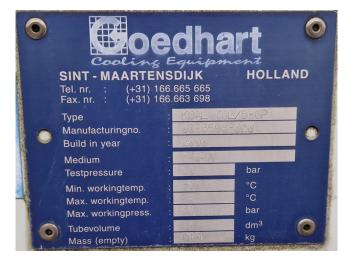

### **Specifications**

| Brand            | Goedhart                 |
|------------------|--------------------------|
| Туре             | KOAL 76L/5-6P            |
| Product type     | Drycooler                |
| kW               | 334,3*                   |
| Number of Fans   | 5                        |
| RPM of the Fans  | 915/1125                 |
| Refrigerant      | Glycol                   |
| Air Flow in m³/h | 85.600                   |
| diameter fans Ø  | 760 mm                   |
| Surface (m2)     | 772,8                    |
| Tube volume      | 80 dm³                   |
| Sizes            | 8800x1150x1120 mm        |
|                  | (LxWxH)                  |
| Weight           | 810 kg                   |
| Remarks          | Y.o.b. 2000              |
| Remarks          | *Capacity is based on a  |
|                  | medium inlet             |
|                  | temperature of 50°C and  |
|                  | an outlet temperature of |
|                  | 40°C                     |
| Stock            | 3                        |
|                  |                          |