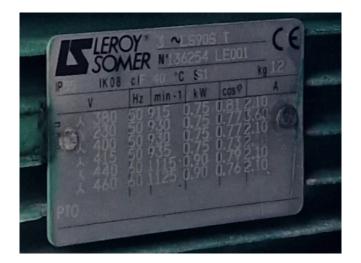

#### Used Goedhart KOAL 76L/5-6P

Used Goedhart KOAL 76L/5-6P. Complete with 5 Leroy Somer LS90S T fans - 50/60 Hz - 0,75/0,90 kW -915/1125 RPM - diameter 760 mm and a total airflow of 85.600 m<sup>3</sup>/h. The current condenser will be converted into a drycooler and the appropriate flanges will be installed. The drycooler has a capacity of 334,3kW with a medium inlet temperature of 50°C and an outlet temperature of 40°C. \*All components of this used condensors will be tested on good working, leak free condition (electro engines), condensing block, bearings. Choosing HOSBV means buying with warranty. We perform a industrial cleaning and rust spots will be covered. Also, we can arrange your shipment.