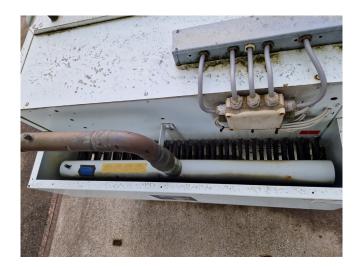

#### Used Goedhart KOAL 76L/5-6P

Used Goedhart KOAL 76L/5-6P. Complete with 5 Leroy Somer LS90S T fans - 50/60 Hz - 0,75/0,90 kW -915/1125 RPM - diameter 760 mm and a total airflow of 85.600 m<sup>3</sup>/h. The current condenser will be converted into a drycooler and the appropriate flanges will be installed. The drycooler has a capacity of 334,3kW with a medium inlet temperature of 50°C and an outlet temperature of 40°C. \*All components of this used condensors will be tested on good working, leak free condition (electro engines), condensing block, bearings. Choosing HOSBV means buying with warranty. We perform a industrial cleaning and rust spots will be covered. Also, we can arrange your shipment.