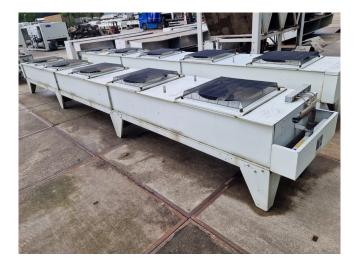

#### Used Goedhart KOAL 76L/5-6P

Used Goedhart KOAL 76L/5-6P. Complete with 5 Leroy Somer LS90S T fans - 50/60 Hz - 0,75/0,90 kW -915/1125 RPM - diameter 760 mm and a total airflow of 85.600 m<sup>3</sup>/h. The current condenser will be converted into a drycooler and the appropriate flanges will be installed. The drycooler has a capacity of 334,3kW with a medium inlet temperature of 50°C and an outlet temperature of 40°C. \*All components of this used condensors will be tested on good working, leak free condition (electro engines), condensing block, bearings. Choosing HOSBV means buying with warranty. We perform a industrial cleaning and rust spots will be covered. Also, we can arrange your shipment.