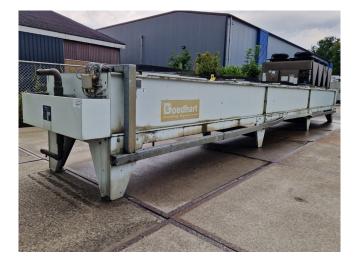

#### Used Goedhart KOAL 76L/5-6P

Used Goedhart KOAL 76L/5-6P. Complete with 5 Leroy Somer LS90S T fans - 50/60 Hz - 0,75/0,90 kW -915/1125 RPM - diameter 760 mm and a total airflow of 85.600 m<sup>3</sup>/h. The current condenser will be converted into a drycooler and the appropriate flanges will be installed. The drycooler has a capacity of 334,3kW with a medium inlet temperature of 50°C and an outlet temperature of 40°C. \*All components of this used condensors will be tested on good working, leak free condition (electro engines), condensing block, bearings. Choosing HOSBV means buying with warranty. We perform a industrial cleaning and rust spots will be covered. Also, we can arrange your shipment.