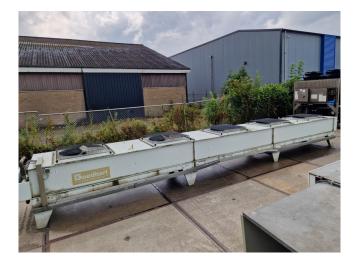

#### Used Goedhart KOAL 76L/5-6P

Used Goedhart KOAL 76L/5-6P. Complete with 5 Leroy Somer LS90S T fans - 50/60 Hz - 0,75/0,90 kW -915/1125 RPM - diameter 760 mm and a total airflow of 85.600 m<sup>3</sup>/h. The current condenser will be converted into a drycooler and the appropriate flanges will be installed. The drycooler has a capacity of 334,3kW with a medium inlet temperature of 50°C and an outlet temperature of 40°C. \*All components of this used condensors will be tested on good working, leak free condition (electro engines), condensing block, bearings. Choosing HOSBV means buying with warranty. We perform a industrial cleaning and rust spots will be covered. Also, we can arrange your shipment.